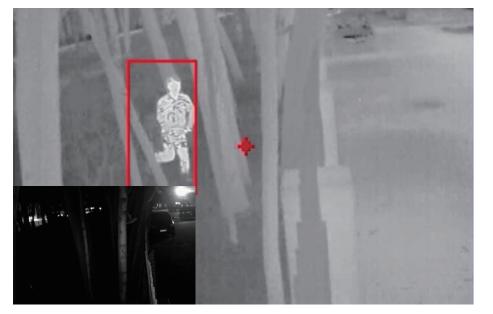

### Perimeter

### **Application Scenarios**

Warehouse, park, shops, venues and other perimeter intrusion detection

#### Feature

- Dual channels with IVS, 7\*24 monitor in real time
- Human/vehicle Al algorithm, accurate detection
- Audible and visual alarm linkage, real-time deterrence target