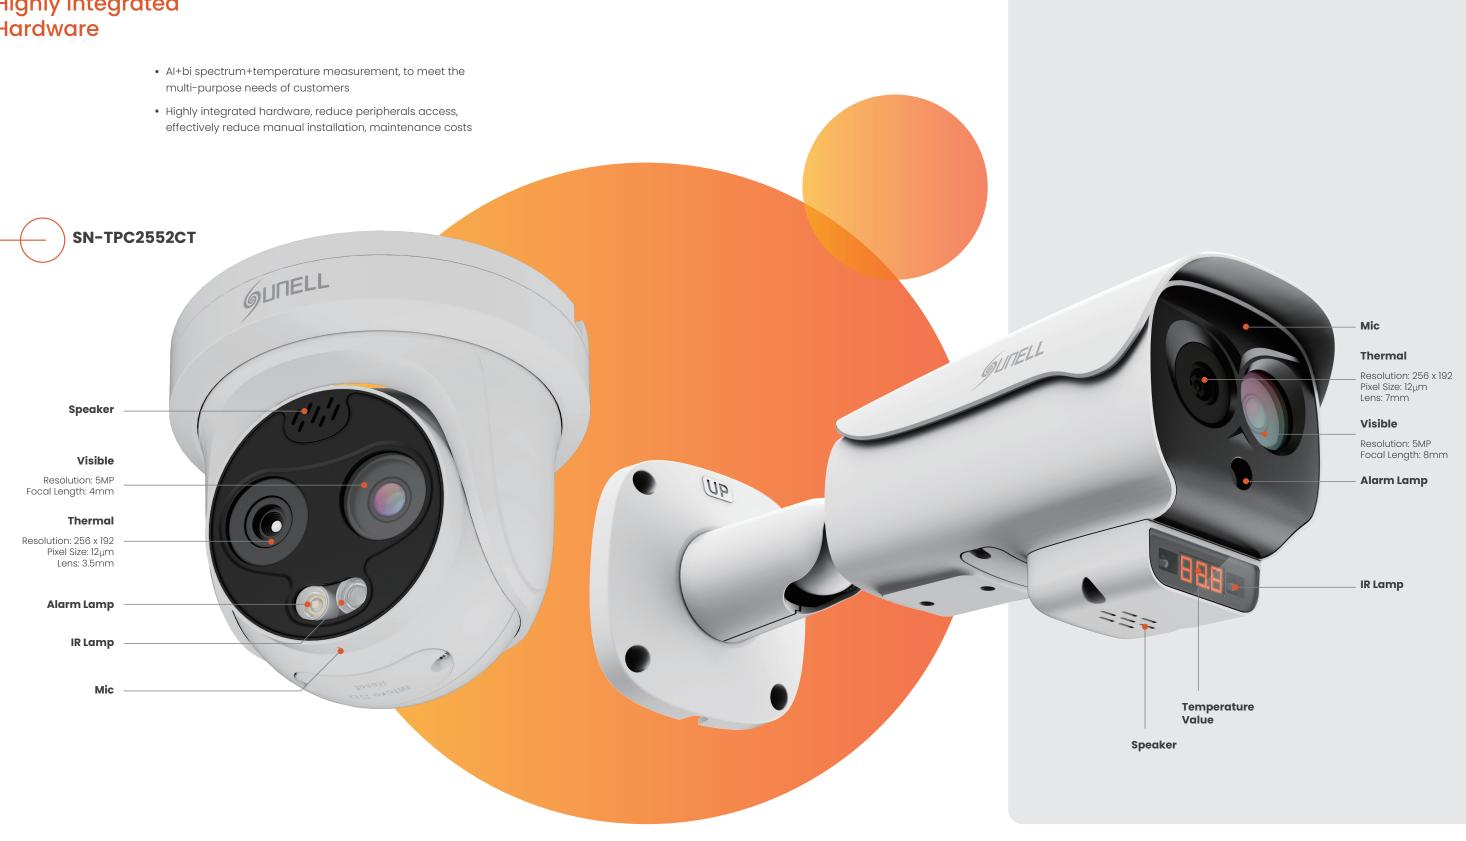

## Supporting the Back-end

### Features of the CMS

- Intelligent analysis alarm linkage
- Temperature alarm notification/snapshot, historical temperature data query







### Shenzhen Sunell Technology Corporation

22-23F, Building 2, Chongwen Park, Nanshan Zhiyuan (Phase 3), No. 3370 Liuxian Avenue, Nanshan District, Shenzhen 518052 Tel: + 86(755) 2675 4336 Fax: +86(755) 8602 6152 E-mail: sales@sunellsecurity.com

Copyright © Shenzhen Sunell Technology Corporation 2022. All rights reserved.

### www.sunellsecurity.com



# Intelligent Bi-Spetrum Thermal Camera



# **Key Features**

# Highly Integrated Hardware



1 www.sunell.com.cn



SN-TPC2553DT



### Deep Learning Algorithm

- Accurately distinguish target type, target can be superimposed detection frame
- Standard with a variety of algorithms, applicable to a wider range of scenarios





Smoke Detection





Fire Point Detection/ Human Firework Detection Detection



Vehicle Detection







3 www.sunell.com.cn

### **Dual Channels with IVS**

**IVS:** perimeter/single virtual fence/double virtual fences/multi loiter/ converse/people counting/region entrance/region exiting

### **Flexible Setting of Defense Area**

Ipport setup multiple polygon areas

### **Real-time Acoustooptic Deterrence**

**Broadcast:** built-in 12 voice, customizable, adjustable volume **Alarm lamp:** white light flicker, brightness adjustable

### Custom Point/Line/Area Temperature Measur