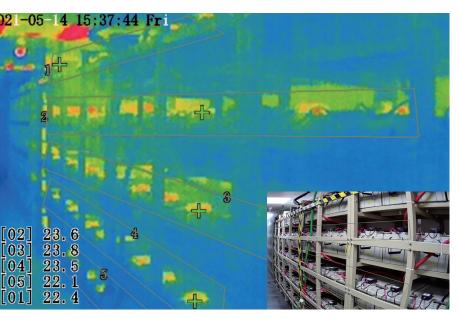

### **Application Scenarios**

Power distribution room, computer room, energy storage station, charging station, cable well and other scenes measuring temperature online. Discover equipment temperature anomalies and remove potential faults in time

#### Feature

- Multiple custom point/line/polygon area temperature measurement
- Temperature alarm mode: threshold alarm, temperature difference alarm, temperature rise alarm
- Visible channel overlay temperature data
- Temperature range:-40°C~+150°C

### **Temperature Measurement/Hidden Danger Detection**