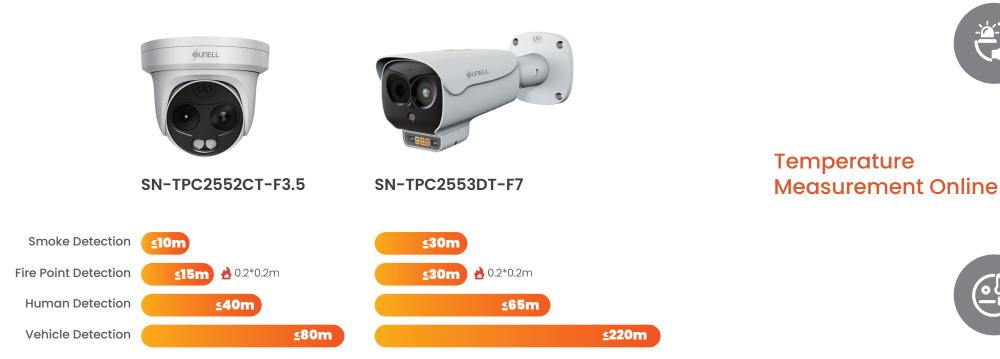

### Deep Learning Algorithm

- Accurately distinguish target type, target can be superimposed detection frame
- Standard with a variety of algorithms, applicable to a wider range of scenarios

Smoke Detection

Fire Point Detection/ Human Firework Detection Detection

Vehicle Detection

3 www.sunell.com.cn

#### Feature

- Long detection distance, 2552CT detect 10m, 2553DT detect 30m
- Al algorithm detection, effectively reduce false alarm
- Reduce the burden of manual inspection and reduce the risk of fire