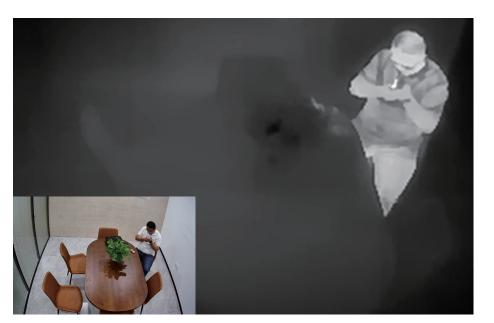

### **Smoking Control**

### **Application Scenarios**

Warehouse, machine room, venue, workshop, station and other key smoke control/fire prevention places

#### Feature

- Long detection distance, 2552CT detect 10m, 2553DT detect 30m
- Al algorithm detection, effectively reduce false alarm
- Reduce the burden of manual inspection and reduce the risk of fire