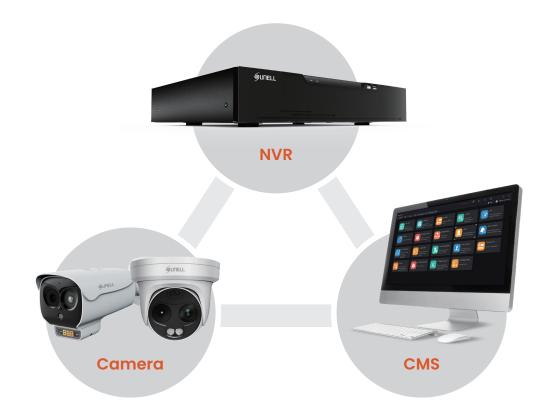

## Supporting the Back-end

### Features of the CMS

- Intelligent analysis alarm linkage
- Temperature alarm notification/snapshot, historical temperature data query