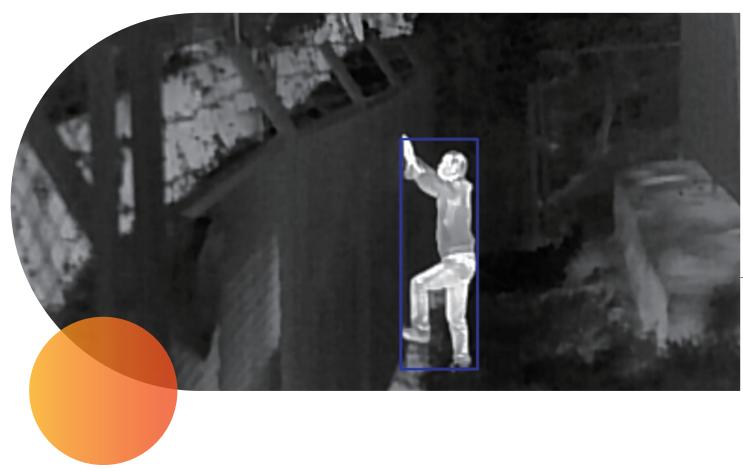

### **Dual Channels with IVS**

**IVS:** perimeter/single virtual fence/double virtual fences/multi loiter/ converse/people counting/region entrance/region exiting

#### Feature

- Dual channels with IVS, 7\*24 monitor in real time
- Human/vehicle Al algorithm, accurate detection
- Audible and visual alarm linkage, real-time deterrence target