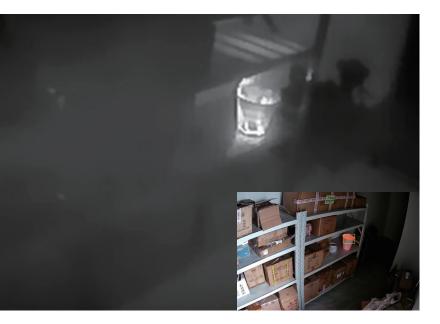

### **Application Scenarios**

Power distribution room, computer room, energy storage station, charging station, cable well and other scenes measuring temperature online. Discover equipment temperature anomalies and remove potential faults in time

#### Feature

- Multiple custom point/line/polygon area temperature measurement
- Temperature alarm mode: threshold alarm, temperature difference alarm, temperature rise alarm
- Visible channel overlay temperature data
- Temperature range:-40°C~+150°C

### **Temperature Measurement/Hidden Danger Detection**