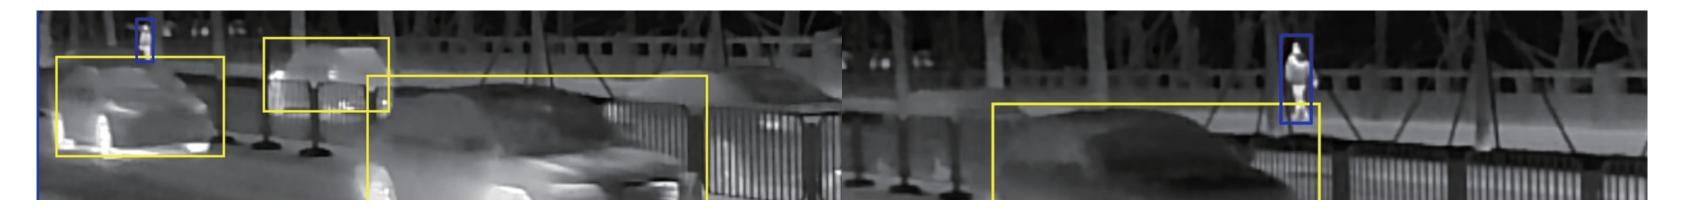

### **Dual Channels with IVS**

**IVS:** perimeter/single virtual fence/double virtual fences/multi loiter/ converse/people counting/region entrance/region exiting

#### Feature

- Dual channels with IVS, 7\*24 monitor in real time
- Human/vehicle Al algorithm, accurate detection
- Audible and visual alarm linkage, real-time deterrence target