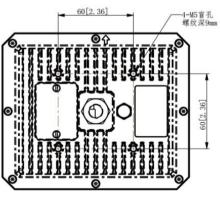

## **Dimensions (mm)**

## **Specification**

| Radar Characteristics        |                                               |
|------------------------------|-----------------------------------------------|
| Radar Sensor                 | FMCW                                          |
| Radar Output Data            | Distance, direction, angle                    |
| Transmit Frequency           | 61.2~61.5GHz                                  |
| Refresh Rate                 | 10Hz                                          |
| EIRP                         | 22dBm                                         |
| Power Consumption            | 3W                                            |
| Detection Performance        |                                               |
| Target Identification        | Small animals, people, vehicles               |
| Recognition Pattern          | Radar triggers an alarm, linkage video review |
| Detection Range (Pedestrian) | 1~60m                                         |
| Detection Range (vehicle)    | 1~60m                                         |
| Detection Accuracy           | ±0.5m                                         |
| Detection Resolution         | 0.67m                                         |
| Speed Range                  | 0.5m/s~30m/s                                  |
| Speed Accuracy               | 0.03m/s                                       |
| Speed Resolution             | 0.06m/s                                       |
| Angle Accuracy               | ±1°                                           |
| FOV                          | Azimuth: 120°, Elevation: 22°                 |
| Hardware Characteristics     |                                               |
| Communication Protocol       | UDP, TCP, RS485                               |
| Network Interface            | 1 RJ45 10M/100M (PoE)                         |
| Alarm Interface              | 2ch output, 1ch intput                        |
| RS485                        | Support                                       |
| Relay                        | 2ch output                                    |
| Physical Characteristics     |                                               |
| Power Supply                 | 12VDC/PoE (IEEE802.3af)                       |
| Working Temperature          | -40~75℃                                       |
| Storage Temperature          | -40~85°C                                      |
| Dimension                    | 149.4×125.5×45.2mm                            |
| Protection Grade             | IP66                                          |