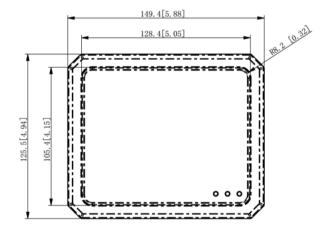

## **Dimensions (mm)**

## **Specification**

| Radar Characteristics        |                                               |
|------------------------------|-----------------------------------------------|
| Radar Sensor                 | FMCW                                          |
| Radar Output Data            | Distance, direction, angle                    |
| Transmit Frequency           | 61.2~61.5GHz                                  |
| Refresh Rate                 | 10Hz                                          |
| EIRP                         | 22dBm                                         |
| Power Consumption            | 3W                                            |
| Detection Performance        |                                               |
| Target Identification        | Small animals, people, vehicles               |
| Recognition Pattern          | Radar triggers an alarm, linkage video review |
| Detection Range (Pedestrian) | 1~60m                                         |
| Detection Range (vehicle)    | 1~60m                                         |
| Detection Accuracy           | ±0.5m                                         |
| Detection Resolution         | 0.67m                                         |
| Speed Range                  | 0.5m/s~30m/s                                  |
| Speed Accuracy               | 0.03m/s                                       |
| Speed Resolution             | 0.06m/s                                       |
| Angle Accuracy               | ±1°                                           |
| FOV                          | Azimuth: 120°, Elevation: 22°                 |
| Hardware Characteristics     |                                               |
| Communication Protocol       | UDP, TCP, RS485                               |
| Network Interface            | 1 RJ45 10M/100M (PoE)                         |
| Alarm Interface              | 2ch output, 1ch intput                        |
| RS485                        | Support                                       |
| Relay                        | 2ch output                                    |
| Physical Characteristics     |                                               |
| Power Supply                 | 12VDC/PoE (IEEE802.3af)                       |
| Working Temperature          | -40~75℃                                       |
| Storage Temperature          | -40~85°C                                      |
| Dimension                    | 149.4×125.5×45.2mm                            |
| Protection Grade             | IP66                                          |