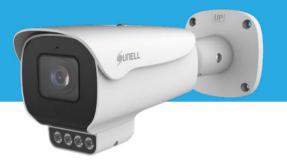

# **SN-IPR8050DQAW-B**

**5MP Full-color Bullet Network Camera** 

### **Key Features**

- 1/2.8" progressive scan CMOS
- Max. 5MP(2592×1944) @25/30fps resolution
- 4mm fixed lens, 2.8mm optional
- WDR, 3D DNR, ROI, HLC, BLC, Defog
- Support face, human, vehicle detection and capture
- Smart events: intrusion, single line crossing, double line crossing, loitering, wrong way, people counting
- Built-in warm lights, illumination distance up to 50m
- 1/1 audio in/out, 1/1 alarm in/out
- Built-in Microphone and Speaker
- Built-in SD card slot, IP66, PoE