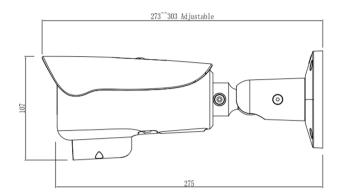

## **Dimensions (mm)**

| Smart Function            |                                                                                                                                                                              |  |
|---------------------------|------------------------------------------------------------------------------------------------------------------------------------------------------------------------------|--|
| Multi-Object<br>Detection | Supports face, human, vehicle detection and capture                                                                                                                          |  |
| Intelligent Analysis      | Intrusion, Single line crossing, Double line crossing,<br>Loitering, Wrong way, People counting<br>Support alarm triggering by specified target types<br>(human and vehicle) |  |
| Audio                     |                                                                                                                                                                              |  |
| Compression               | G.711, RAW_PCM                                                                                                                                                               |  |
| Bit Rate                  | 8kbps, 16kps, 64kbps                                                                                                                                                         |  |
| Network                   |                                                                                                                                                                              |  |
| Protocols                 | IPv4/IPv6, 802.1x, HTTP, HTTPS, TCP/IP, UDP/IP,<br>RTSP, DHCP, NTP, RTCP/RTP, PPPoE, SMTP, DNS,<br>UPnP, FTP, ARP, SNMP, TLS/SSL                                             |  |
| Interoperability          | ONVIF, SDK, CGI                                                                                                                                                              |  |
| Streaming Method          | Unicast                                                                                                                                                                      |  |
| Max. User Access          | 10 Users                                                                                                                                                                     |  |
| Web Viewer                | <ie11, chrome,="" edge<="" firefox,="" microsoft="" td=""></ie11,>                                                                                                           |  |
| Language                  | English, Chinese, Polish, Italian, Portuguese, Spanish,<br>Russian, French, Czech, Hungarian. Default: English                                                               |  |
| Interface                 |                                                                                                                                                                              |  |
| Network Interface         | 1 Ethernet (10/100 Base-T) RJ-45 Connector                                                                                                                                   |  |
| Audio Interface           | 1ch Input, 1ch Output                                                                                                                                                        |  |
| Built-in Microphone       | Yes                                                                                                                                                                          |  |
| Speaker                   | Yes                                                                                                                                                                          |  |
| Alarm Interface           | 1ch Input, 1ch Output                                                                                                                                                        |  |
| Reset Button              | Support                                                                                                                                                                      |  |
| SD Card Slot              | Built-in, up to 256GB                                                                                                                                                        |  |
| Electrical                |                                                                                                                                                                              |  |
| Power Supply              | DC12V (-25%~+10%)/POE (IEEE 802.3af)                                                                                                                                         |  |
| Power Consumption         | Max 9.5 W                                                                                                                                                                    |  |
| Operating<br>Temperature  | -40°C ~ 55°C (-40°F ~ 131°F )                                                                                                                                                |  |
| Operating Humidity        | Less than 90% RH                                                                                                                                                             |  |
| Ingress Protection        | IP66                                                                                                                                                                         |  |
| Certifications            | CE/FCC                                                                                                                                                                       |  |
| Casing                    | Metal                                                                                                                                                                        |  |
| Dimensions                | 303 × 100 × 107 mm (11.9 × 3.94 × 4.21 inch)                                                                                                                                 |  |
| Net Weight                | 1.24 kg (2.73 lb)                                                                                                                                                            |  |