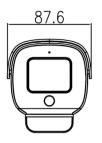

| CE/FCC                                                                                                                                                              |  |
| Casing                    | Metal                                                                                                                                                               |  |
| Dimensions                | 264.5 × 82.7 × 80.3 mm (10.41" × 3.56" × 3.16")                                                                                                                     |  |
| Net Weight                | 0.83 kg (1.83 lb)                                                                                                                                                   |  |

## Dimensions (mm)







#### **Accessories**

#### Optional:







SN-CBK627D Pole Mount