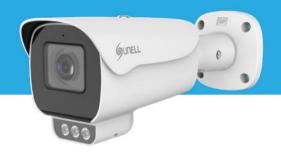

# SN-IPR8020CBAW-B

2MP Full-color Bullet Network Camera

### **Key Features**

- 1/2.8" progressive scan CMOS
- Max. 2MP(1920×1080) @25/30fps resolution
- 4mm fixed lens, 2.8mm optional
- WDR, 3D DNR, ROI, HLC, BLC, Defog
- · Support face, human, vehicle detection and capture
- Smart events: intrusion, single line crossing, double line crossing, loitering, wrong way, people counting
- Built-in warm lights, illumination distance up to 30m
- Built-in microphone and speaker
- 1/1 audio in/out, 1/1 alarm in/out
- Built-in SD card slot, IP66, PoE