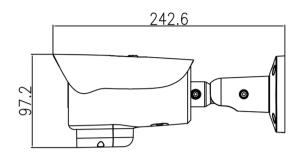

| CE/FCC                                                                                                                                                              |  |
| Casing                    | Metal                                                                                                                                                               |  |
| Dimensions                | 264.5 × 82.7 × 80.3 mm (10.41" × 3.56" × 3.16")                                                                                                                     |  |
| Net Weight                | 0.83 kg (1.83 lb)                                                                                                                                                   |  |

## Dimensions (mm)







#### **Accessories**

#### Optional:







SN-CBK627D Pole Mount