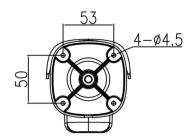

| CE/FCC                                                                                                                                                              |  |
| Casing                    | Metal                                                                                                                                                               |  |
| Dimensions                | 264.5 × 82.7 × 80.3 mm (10.41" × 3.56" × 3.16")                                                                                                                     |  |
| Net Weight                | 0.83 kg (1.83 lb)                                                                                                                                                   |  |

## Dimensions (mm)







#### **Accessories**

#### Optional:







SN-CBK627D Pole Mount